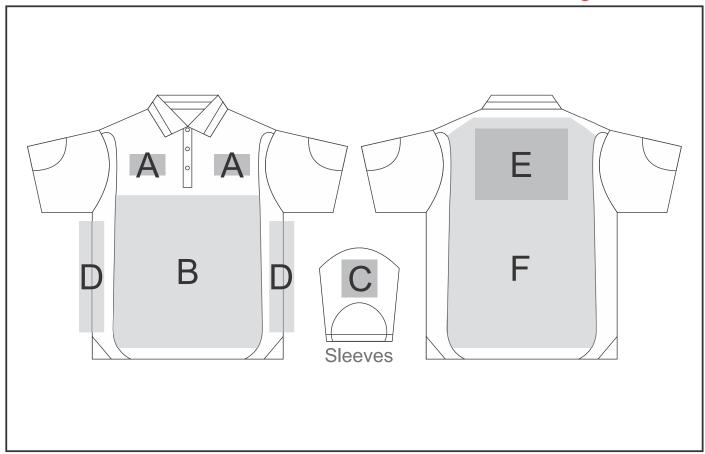

### **Position A**

1. Digital Transfer Clothing A6 (DTC-A6) Full Colour

Size: 100mm wide x 100mm high

2. Screen Print (SA)

6 Colours

Size: 100mm wide x 60mm high

3. Laser Engraving (LG)

N/A

Size: 100mm wide x 80mm high

4. Embroidery (EM-CLOTHING)

N/A

Size: 100mm wide x 100mm high

## **Position E**

1. Digital Transfer Clothing A6 (DTC-A6) Full Colour

Size: 210mm wide x 148mm high

2. Screen Print (SA)

6 Colours

Size: 260mm wide x 200mm high

3. Embroidery (EM-CLOTHING)

N/A

Size: 200mm wide x 200mm high

### **Position D**

1. Laser Engraving (LG)

N/A

Size: 100mm wide x 297mm high

### **Position C**

1. Digital Transfer Clothing A6 (DTC-A6) Full Colour

Size: 60mm wide x 60mm high

2. Laser Engraving (LG)

N/A

Size: 60mm wide x 60mm high

## **Position B**

1. Laser Engraving (LG)

N/A

Size: 297mm wide x 210mm high

#### Position F

1. Laser Engraving (LG) N/A

Size: 297mm wide x 210mm high